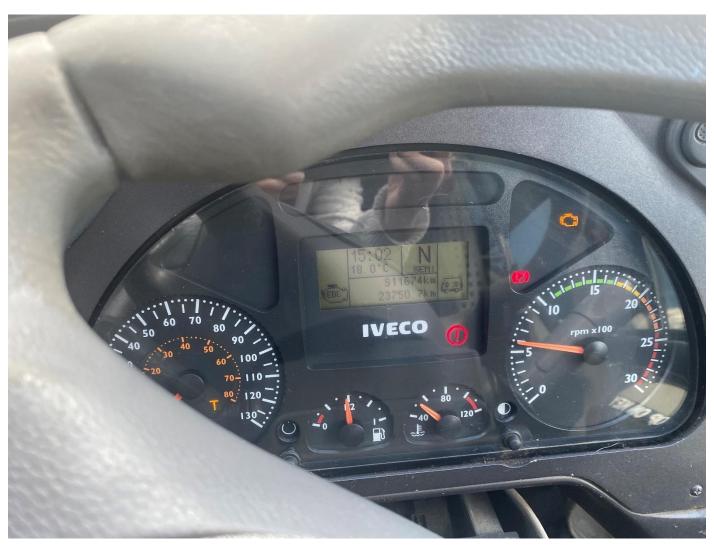

Spares & Repairs - No MOT - the vehicle has been off the road for 2+ years. It was running & driving train was ok when it came off the road.

Vehicle starts & can drive but would need towed.

## Faults -

- Needs MOT
- Has an adblue fault fault is electrical, needs wiring checked & repaired/replaced.
- Has an oil leak in fan drive needs new fan pump.
- power steering leak.
- Suspension needs reset.
- Approx 10 seats have damage from school children cuts and rips. Has an adblue fault.