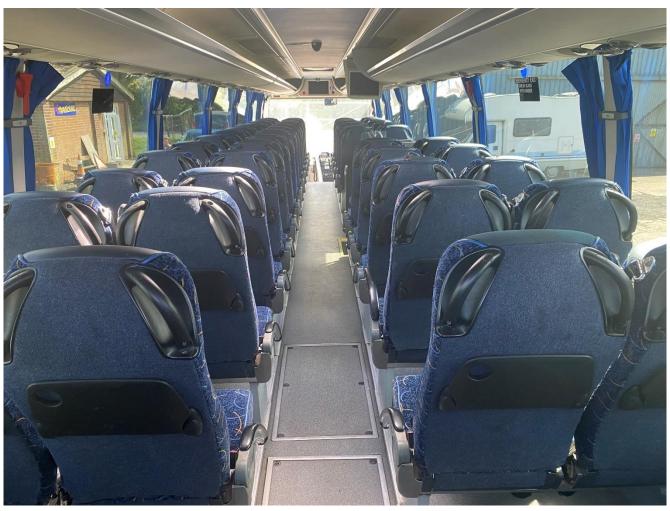

2009 Iveco Beulas Eurorider C10 Cygnus – Spares & repairs - £10995.00 Executive coach

55 seats + driver/courier with 3-point belts.

Large luggage area.

Date of first registration - 6.1.2009

Euro 4

We have owned the vehicle from new. Used as a tour coach then did schools/private hire till taken off road.

## Faults -

- Needs MOT
- Has an adblue fault fault is electrical, needs wiring checked & repaired/replaced.
- Has an oil leak in fan drive needs new fan pump.
- power steering leak.
- Suspension needs reset.
- Approx 10 seats have damage from school children cuts and rips. Has an adblue fault.