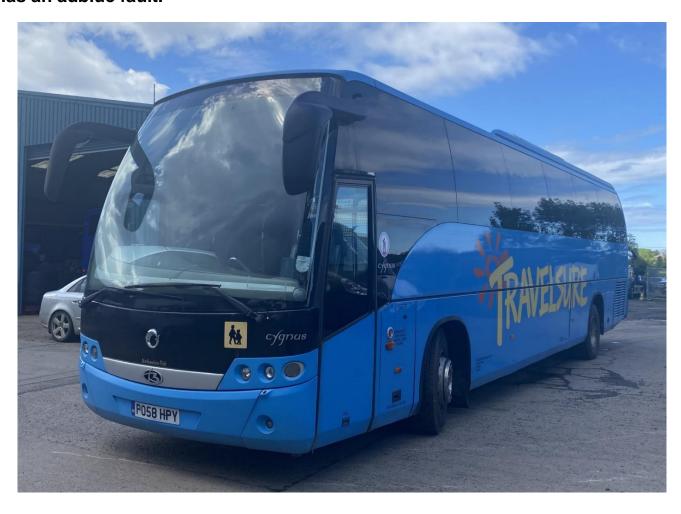

2009 Iveco Beulas Eurorider C10 Cygnus – Spares & repairs - £10995.00 Executive coach

55 seats + driver/courier with 3-point belts.

Large luggage area.

Date of first registration - 6.1.2009

Euro 4

We have owned the vehicle from new. Used as a tour coach then did schools/private hire till taken off road.

Spares & Repairs - No MOT - the vehicle has been off the road for 2+ years. It was running & driving train was ok when it came off the road.

Vehicle starts & can drive but would need towed.

## Faults -

- Needs MOT
- Has an adblue fault fault is electrical, needs wiring checked & repaired/replaced.
- Has an oil leak in fan drive needs new fan pump.
- power steering leak.
- Suspension needs reset.
- Approx 10 seats have damage from school children cuts and rips. Has an adblue fault.