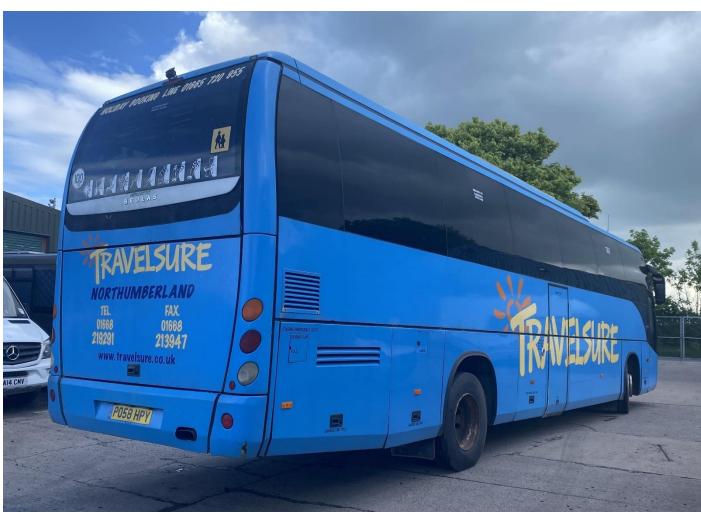

2009 Iveco Beulas Eurorider C10 Cygnus – Spares & repairs - £10995.00 Executive coach

55 seats + driver/courier with 3-point belts.

Large luggage area.

Date of first registration - 6.1.2009

Euro 4

We have owned the vehicle from new. Used as a tour coach then did schools/private hire till taken off road.