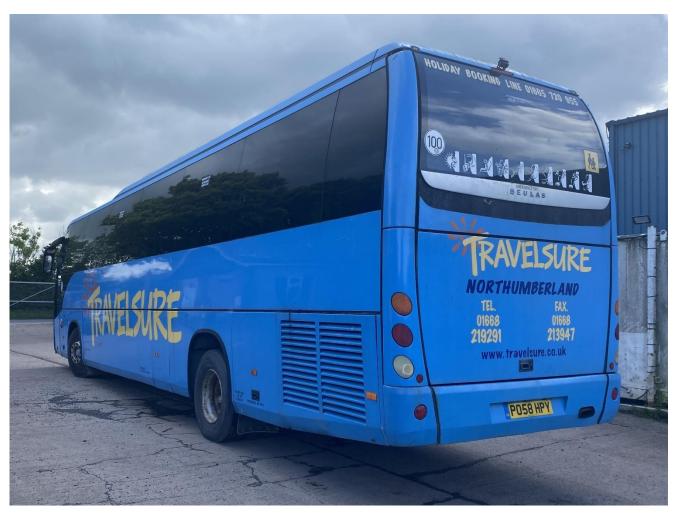

2009 Iveco Beulas Eurorider C10 Cygnus – Spares & repairs - £10995.00 Executive coach

55 seats + driver/courier with 3-point belts.

Large luggage area.

Date of first registration - 6.1.2009

Euro 4

We have owned the vehicle from new. Used as a tour coach then did schools/private hire till taken off road.