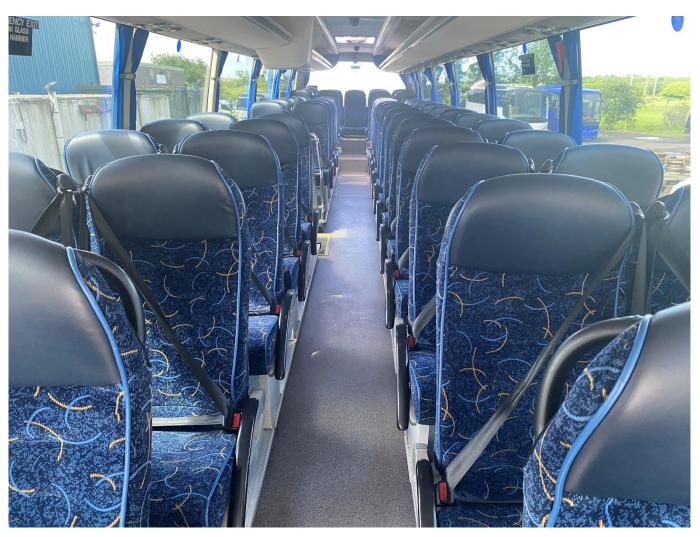

2009 Iveco Beulas Eurorider C10 Cygnus – Spares & repairs - £10995.00 Executive coach

55 seats + driver/courier with 3-point belts.

Large luggage area.

Date of first registration - 6.1.2009

Euro 4

We have owned the vehicle from new. Used as a tour coach then did schools/private hire till taken off road.

## Faults -

- Needs MOT
- Has an adblue fault fault is electrical, needs wiring checked & repaired/replaced.
- Has an oil leak in fan drive needs new fan pump.
- power steering leak.
- Suspension needs reset.
- Approx 10 seats have damage from school children cuts and rips. Has an adblue fault.