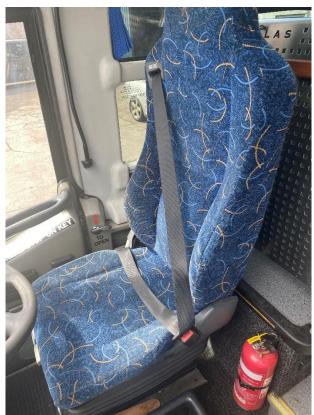

2009 Iveco Beulas Eurorider C10 Cygnus – Spares & repairs - £10995.00 Executive coach

55 seats + driver/courier with 3-point belts.

Large luggage area.

Date of first registration - 6.1.2009

Euro 4

We have owned the vehicle from new. Used as a tour coach then did schools/private hire till taken off road.

## Faults -

- Needs MOT
- Has an adblue fault fault is electrical, needs wiring checked & repaired/replaced.
- Has an oil leak in fan drive needs new fan pump.
- power steering leak.
- Suspension needs reset.
- Approx 10 seats have damage from school children cuts and rips. Has an adblue fault.