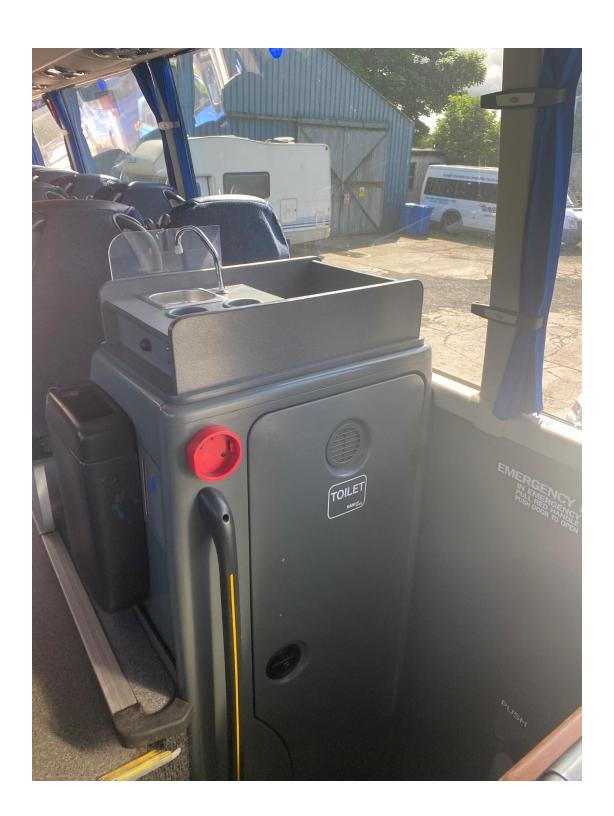

2009 Iveco Beulas Eurorider C10 Cygnus – Spares & repairs - £10995.00 Executive coach

55 seats + driver/courier with 3-point belts.

Large luggage area.

Date of first registration - 6.1.2009

Euro 4

We have owned the vehicle from new. Used as a tour coach then did schools/private hire till taken off road.